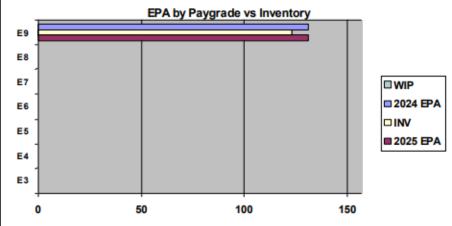

## Aviation Avionics Technician - A220

|                     | E1-3  | E4 | E5                   | E6 | <b>E7</b> | E8 | E9  | TOTAL |
|---------------------|-------|----|----------------------|----|-----------|----|-----|-------|
| % INV to FY24 EPA   |       |    |                      |    |           |    | 94% | 94%   |
| EPA (FY24)          |       |    |                      |    |           |    | 131 | 131   |
| INVENTORY           |       |    |                      |    |           |    | 123 | 123   |
| EPA (FY25)          |       |    |                      |    |           |    | 131 | 131   |
| % INV to FY25 EPA   |       |    |                      |    |           |    | 94% | 94%   |
| INV +WIP / FY24 EPA | #Num! |    |                      |    |           |    |     |       |
| INVENTORY           | 0     | 0  | 0← E-3 and Below WIP |    |           |    |     |       |
| INV +WIP / FY25 EPA | #Num! |    |                      |    |           |    |     | 94%   |

## **NOTES**

Rating at 94% to FY24 EPA

AZCM James milton.a.james.mil@us.navy.mil