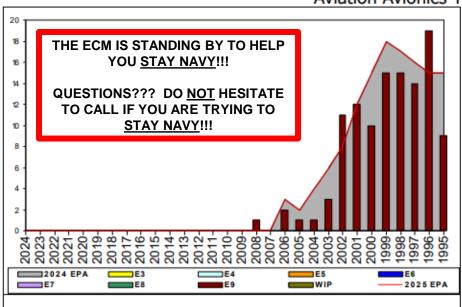

## Aviation Avionics Technician - A220

|                     | E1-3  | E4 | E5                   | E6 | <b>E7</b> | E8 | E9  | TOTAL |
|---------------------|-------|----|----------------------|----|-----------|----|-----|-------|
| % INV to FY24 EPA   |       |    |                      |    |           |    | 94% | 94%   |
| EPA (FY24)          |       |    |                      |    |           |    | 131 | 131   |
| INVENTORY           |       |    |                      |    |           |    | 123 | 123   |
| EPA (FY25)          |       |    |                      |    |           |    | 131 | 131   |
| % INV to FY25 EPA   |       |    |                      |    |           |    | 94% | 94%   |
| INV +WIP / FY24 EPA | #Num! |    |                      |    |           |    |     |       |
| INVENTORY           | 0     | 0  | 0← E-3 and Below WIP |    |           |    |     |       |
| INV +WIP / FY25 EPA | #Num! |    |                      |    |           |    |     | 94%   |

## **NOTES**

Rating at 94% to FY24 EPA

AZCM James milton.a.james.mil@us.navy.mil